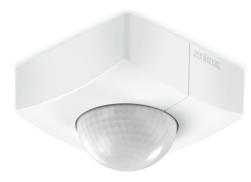

## **Function description**

Higher, further, faster. Infrared motion detector IS 3360 for indoors and out, ideal for watching over high spaces and large areas, such as multi-storey and underground car parks, installation height up to 4 m, 360° angle of coverage, reach 20 m max. (tangential), large terminal compartment for easy installation. Available either in round or square surface-mounted and concealed version.