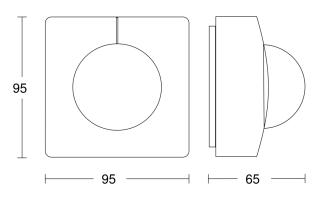

## **Dimension Drawing**

Mögliche Montagehöhe: 2,50 m – 4,00 m Orange: radial Schwarz: tangential

#### **Technical specifications**

| Туре                                          | Motion and Presence Detector                                                                                                     |
|-----------------------------------------------|----------------------------------------------------------------------------------------------------------------------------------|
| Dimensions (L x W x H)                        | 95 x 95 x 65 mm                                                                                                                  |
| Power supply, detail                          | KNX bus                                                                                                                          |
| Sensor Technology                             | passive infrared                                                                                                                 |
| Application, place                            | outdoors, Indoors                                                                                                                |
| Application, place, room                      | sports hall, side room, stairwell, wc,<br>washroom, multi-storey car park,<br>underground car park, warehouse,<br>equipment room |
| Installation site                             | ceiling                                                                                                                          |
| Type of installation                          | Surface wiring                                                                                                                   |
| Switching zones                               | 1416 switching zones                                                                                                             |
| Electronic scalability                        | No                                                                                                                               |
| Mechanical scalability                        | No                                                                                                                               |
| Mounting height                               | 2,50 – 4,00 m                                                                                                                    |
| Optimum mounting height                       | 2,8 m                                                                                                                            |
| Detection angle                               | 360 °                                                                                                                            |
| Angle of aperture                             | 180 °                                                                                                                            |
| Sneak-by guard                                | Yes                                                                                                                              |
| Capability of masking out individual segments | Yes                                                                                                                              |
| Reach, radial                                 | Ø 8 m (50 m²)                                                                                                                    |