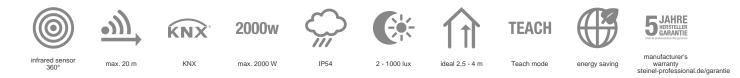

#### **Technical specifications**

| Туре                                          | Motion and Presence Detector                                                                                                     |
|-----------------------------------------------|----------------------------------------------------------------------------------------------------------------------------------|
| Dimensions (L x W x H)                        | 95 x 95 x 65 mm                                                                                                                  |
| Power supply, detail                          | KNX bus                                                                                                                          |
| Sensor Technology                             | passive infrared                                                                                                                 |
| Application, place                            | outdoors, Indoors                                                                                                                |
| Application, place, room                      | sports hall, side room, stairwell, wc,<br>washroom, multi-storey car park,<br>underground car park, warehouse,<br>equipment room |
| Installation site                             | ceiling                                                                                                                          |
| Type of installation                          | Surface wiring                                                                                                                   |
| Switching zones                               | 1416 switching zones                                                                                                             |
| Electronic scalability                        | No                                                                                                                               |
| Mechanical scalability                        | No                                                                                                                               |
| Mounting height                               | 2,50 – 4,00 m                                                                                                                    |
| Optimum mounting height                       | 2,8 m                                                                                                                            |
| Detection angle                               | 360 °                                                                                                                            |
| Angle of aperture                             | 180 °                                                                                                                            |
| Sneak-by guard                                | Yes                                                                                                                              |
| Capability of masking out individual segments | Yes                                                                                                                              |
| Reach, radial                                 | Ø 8 m (50 m²)                                                                                                                    |

| Reach, tangential          | Ø 40 m (1257 m²)                                                                                                                                                           |  |
|----------------------------|----------------------------------------------------------------------------------------------------------------------------------------------------------------------------|--|
| Reach, presence            | Ø 3 m (7 m <sup>2</sup> )                                                                                                                                                  |  |
| Twilight setting TEACH     | Yes                                                                                                                                                                        |  |
| Twilight setting           | 2 – 2000 lx                                                                                                                                                                |  |
| Time setting               | 0 s – 1092 Min.                                                                                                                                                            |  |
| Constant-lighting control  | Yes                                                                                                                                                                        |  |
| Basic light level function | Yes                                                                                                                                                                        |  |
| KNX functions              | Photo-cell controller, Basic light<br>level function, Light level, HVAC<br>output, Constant-lighting control,<br>Light output 2x, Presence output,<br>Day / night function |  |
| With bus coupling          | Yes                                                                                                                                                                        |  |
| Settings via               | Bus, ETS software, Remote control                                                                                                                                          |  |
| IP rating                  | IP54                                                                                                                                                                       |  |
| Material                   | Plastic                                                                                                                                                                    |  |
| Ambient temperature        | -20 – 50 °C                                                                                                                                                                |  |
| Colour                     | white                                                                                                                                                                      |  |
| Colour, RAL                | 9010                                                                                                                                                                       |  |
| Manufacturer's Warranty    | 5 years                                                                                                                                                                    |  |
| Version                    | KNX - surface, sq.                                                                                                                                                         |  |
| PU1, EAN                   | 4007841058166                                                                                                                                                              |  |