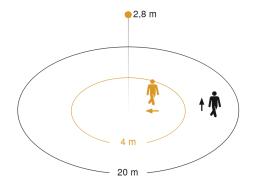

## **Detection Zone**

## **Dimension Drawing**

Mögliche Montagehöhe: 2,50 m – 4,00 m Orange: radial Schwarz: tangential

## **Function description**

Higher, further, faster. Infrared motion detector IS 3360 for indoors and out, ideal for watching over high spaces and large areas, such as multi-storey and underground car parks, installation height up to 4 m, 360° angle of coverage, reach 20 m max. (tangential), large terminal compartment for easy installation. Available either in round or square surface-mounted and concealed version.

#### **Technical specifications**

| Туре                                          | Motion and Presence Detector                                                                                                     |
|-----------------------------------------------|----------------------------------------------------------------------------------------------------------------------------------|
| Dimensions (L x W x H)                        | 95 x 95 x 65 mm                                                                                                                  |
| Power supply, detail                          | KNX bus                                                                                                                          |
| Sensor Technology                             | passive infrared                                                                                                                 |
| Application, place                            | outdoors, Indoors                                                                                                                |
| Application, place, room                      | sports hall, side room, stairwell, wc,<br>washroom, multi-storey car park,<br>underground car park, warehouse,<br>equipment room |
| Installation site                             | ceiling                                                                                                                          |
| Type of installation                          | Surface wiring                                                                                                                   |
| Switching zones                               | 1416 switching zones                                                                                                             |
| Electronic scalability                        | No                                                                                                                               |
| Mechanical scalability                        | No                                                                                                                               |
| Mounting height                               | 2,50 – 4,00 m                                                                                                                    |
| Optimum mounting height                       | 2,8 m                                                                                                                            |
| Detection angle                               | 360 °                                                                                                                            |
| Angle of aperture                             | 180 °                                                                                                                            |
| Sneak-by guard                                | Yes                                                                                                                              |
| Capability of masking out individual segments | Yes                                                                                                                              |
| Reach, radial                                 | Ø 8 m (50 m²)                                                                                                                    |

| Reach, tangential          | Ø 40 m (1257 m²)                                                                                                                                                           |  |
|----------------------------|----------------------------------------------------------------------------------------------------------------------------------------------------------------------------|--|
| Reach, presence            | Ø 3 m (7 m <sup>2</sup> )                                                                                                                                                  |  |
| Twilight setting TEACH     | Yes                                                                                                                                                                        |  |
| Twilight setting           | 2 – 2000 lx                                                                                                                                                                |  |
| Time setting               | 0 s – 1092 Min.                                                                                                                                                            |  |
| Constant-lighting control  | Yes                                                                                                                                                                        |  |
| Basic light level function | Yes                                                                                                                                                                        |  |
| KNX functions              | Photo-cell controller, Basic light<br>level function, Light level, HVAC<br>output, Constant-lighting control,<br>Light output 2x, Presence output,<br>Day / night function |  |
| With bus coupling          | Yes                                                                                                                                                                        |  |
| Settings via               | Bus, ETS software, Remote control                                                                                                                                          |  |
| IP rating                  | IP54                                                                                                                                                                       |  |
| Material                   | Plastic                                                                                                                                                                    |  |
| Ambient temperature        | -20 – 50 °C                                                                                                                                                                |  |
| Colour                     | white                                                                                                                                                                      |  |
| Colour, RAL                | 9010                                                                                                                                                                       |  |
| Manufacturer's Warranty    | 5 years                                                                                                                                                                    |  |
| Version                    | KNX - surface, sq.                                                                                                                                                         |  |
| PU1, EAN                   | 4007841058166                                                                                                                                                              |  |